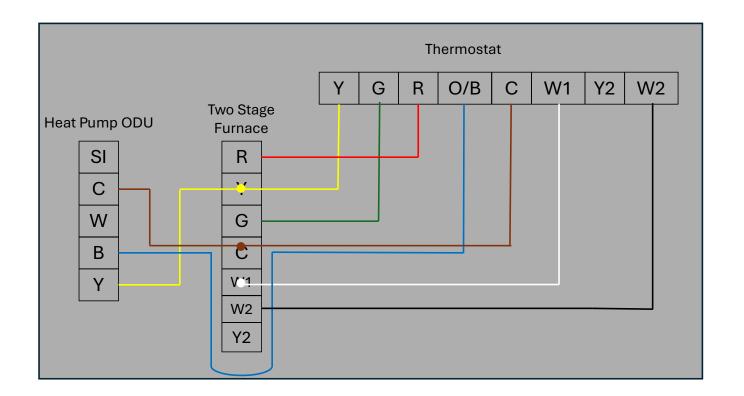

# Single Stage Furnace (Dual Fuel Application), Smart Wi-Fi Heat Pump Thermostat

<sup>\*</sup>Thermostat controls dual fuel application. Smart Wi-Fi required for Outside Temperature input

Two Stage Furnace (Dual Fuel Application), Dual Fuel Thermostat Control

<sup>\*</sup>Thermostat controls dual fuel application. Smart Wi-Fi required for Outside Temperature input