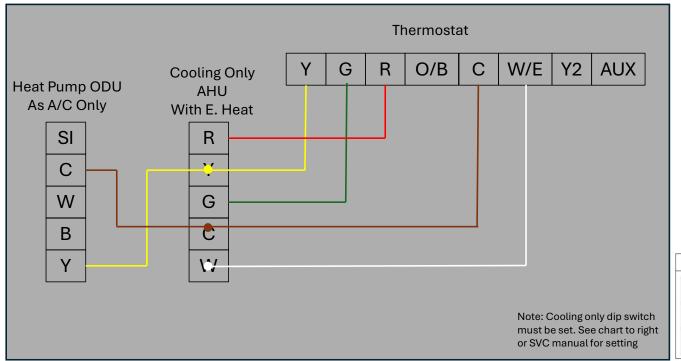

# Cooling Only AHU (With Electric Heat), Standard Heat / Cool Thermostat

| S4 DIP Switch Setting |                 | S5 DIP Switch Setting |                |
|-----------------------|-----------------|-----------------------|----------------|
| Factory<br>Setting    | ON OFF 1 2 3 4  | Factory<br>Setting    | ON OFF 1 2 3 ( |
| Pump Down<br>Switch   | ON 00FF 1 2 3 4 | Capacity<br>High→Low  | ON 0FF 1 2 3 4 |
| Force<br>Defrost      | ON OFF 1 2 3 4  | Cooling Only          | ON OFF         |