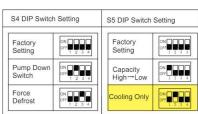

# Cooling Only AHU (With Electric Heat), Standard Heat / Cool Thermostat

| S4 DIP Switch Setting |                 | S5 DIP Switch Setting |                |
|-----------------------|-----------------|-----------------------|----------------|
| Factory<br>Setting    | ON OFF 1 2 3 4  | Factory<br>Setting    | ON OFF 1 2 3 ( |
| Pump Down<br>Switch   | ON 00FF 1 2 3 4 | Capacity<br>High→Low  | ON 0FF 1 2 3 4 |
| Force<br>Defrost      | ON OFF 1 2 3 4  | Cooling Only          | ON OFF         |