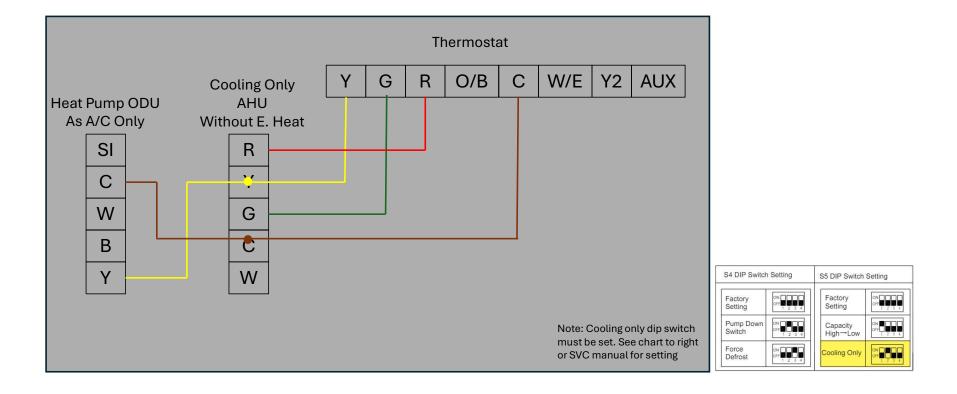

l Thermostat Control



<sup>\*</sup>Thermostat controls dual fuel application. Smart Wi-Fi required for Outside Temperature input

# Single Stage Gas Furnace (Heat pump operating as A/C only), Heat/Cool Thermostat





# Cooling Only AHU (With Electric Heat), Standard Heat / Cool Thermostat



| S4 DIP Switch Setting |                 | S5 DIP Switch Setting |                |
|-----------------------|-----------------|-----------------------|----------------|
| Factory<br>Setting    | ON OFF 1 2 3 4  | Factory<br>Setting    | ON OFF 1 2 3 ( |
| Pump Down<br>Switch   | ON 00FF 1 2 3 4 | Capacity<br>High→Low  | ON 0FF 1 2 3 4 |
| Force<br>Defrost      | ON OFF 1 2 3 4  | Cooling Only          | ON OFF         |

## Cooling Only AHU (Without Electric Heat), Standard Heat / Cool Thermostat