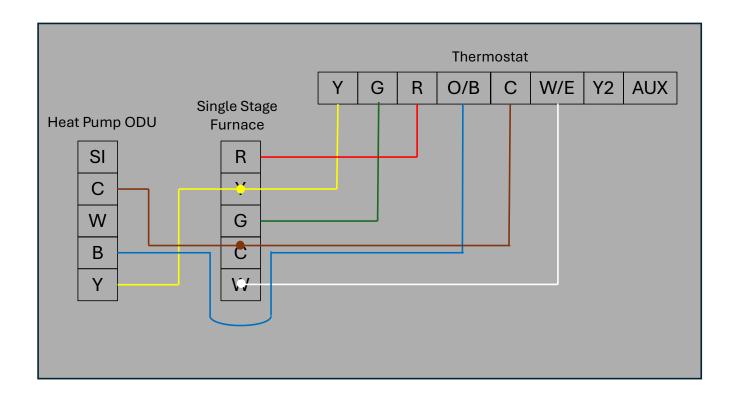

# Single Stage Furnace (Dual Fuel Application), Smart Wi-Fi Heat Pump Thermostat

<sup>\*</sup>Thermostat controls dual fuel application. Smart Wi-Fi required for Outside Temperature input

Two Stage Furnace (Dual Fuel Application), Dual Fuel Thermostat Control

<sup>\*</sup>Thermostat controls dual fuel application. Smart Wi-Fi required for Outside Temperature input