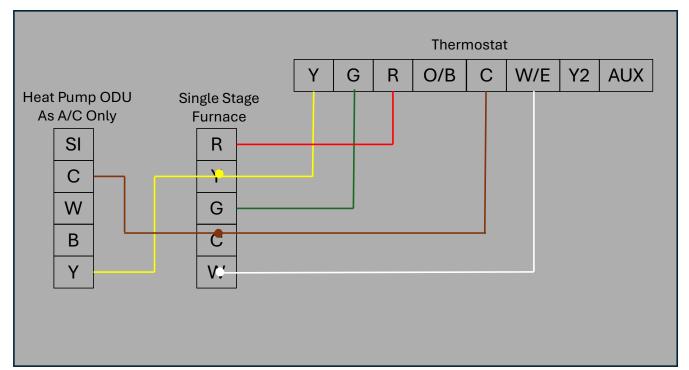

# Single Stage Gas Furnace (Heat pump operating as A/C only), Heat/Cool Thermostat