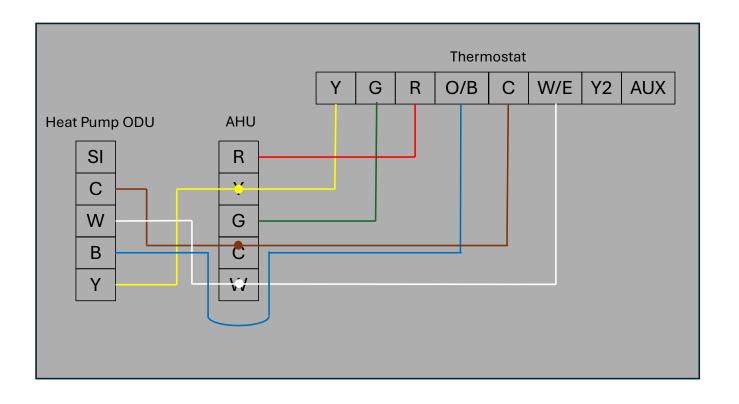

# Universal AHU (Electric Heat / Heat Pump), Heat Pump Thermostat



# Single Stage Furnace (Dual Fuel Application), Smart Wi-Fi Heat Pump Thermostat



<sup>\*</sup>Thermostat controls dual fuel application. Smart Wi-Fi required for Outside Temperature input

Two Stage Furnace (Dual Fuel Application), Dual Fuel Thermostat Control



<sup>\*</sup>Thermostat controls dual fuel application. Smart Wi-Fi required for Outside Temperature input

# Single Stage Gas Furnace (Heat pump operating as A/C only), Heat/Cool Thermostat





# Cooling Only AHU (With Electric Heat), Standard Heat / Cool Thermostat



| S4 DIP Switch Setting |                 | S5 DIP Switch Setting |                |
|-----------------------|-----------------|-----------------------|----------------|
| Factory<br>Setting    | ON OFF 1 2 3 4  | Factory<br>Setting    | ON OFF 1 2 3 ( |
| Pu